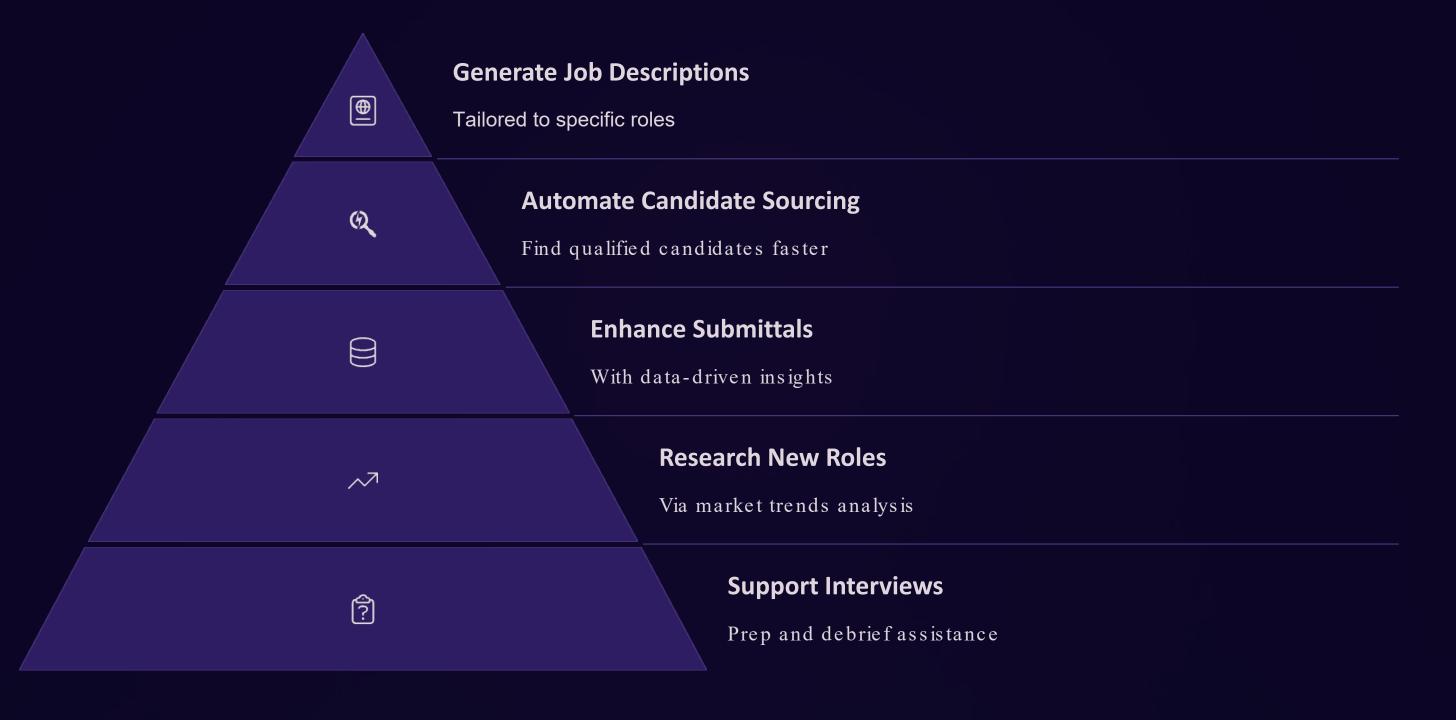

## Al in Staffing: Real-World Uses

## Al in Staffing: Real-World Uses (Continued)

#### **Sales Applications**

- Research prospects for pain points
- Craft personalized messaging
- New market data
- Presentations

#### **Operational Applications**

- Marketing through targeted campaigns
- Directive analytics for strategic decisions
- Digital workers for repeatable tasks