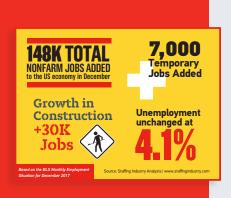

#### **Trends & Benchmarking**

Know where your business is heading. SIA's Staffing Industry Market Estimates, Forecasts and Quarterly Reports give insight into staffing trends and employment metrics. Get US monthly trends and benchmarks from our Pulse, SIBC and IT benchmarking.