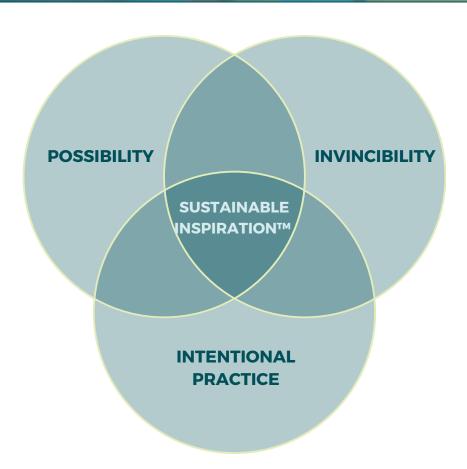

## INSPIRING TEAMS INSPIRING TEAMS NOW THROUGH SUPERCHARGING PURPOSE

@INSPIRECORPSCO

Identify a leader on your team that you know you can lift and make a difference for....

| What are 1-2 character strengths you want to shout out?                             |
|-------------------------------------------------------------------------------------|
| What positives does this person bring to the core alchemy of the team?              |
| How is the work your organization is doing making others lives or the world better? |

a person

They matter as Their strengths + Your organization's contributions matter for the team the world

work matters in