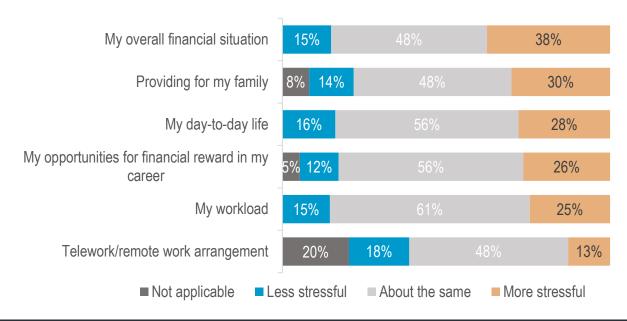

# Almost 4 in Ten Are More Stressed With Their Financial Situation Than a Year Ago

Change in Stress About Topic vs. 12 Months Ago