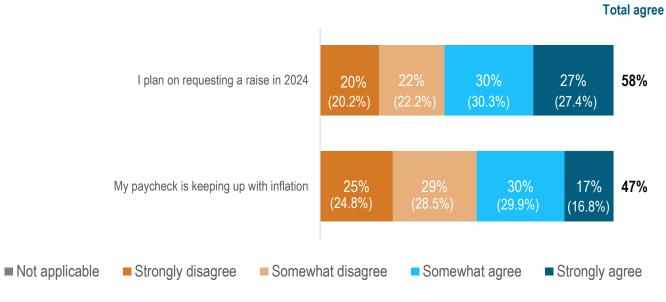

# 53% of Workers Feel Their Paycheck Is Not Keeping Up With Inflation

How much do you agree with the following:

<sup>\*</sup>Numbers rounded to the nearest full percentage.