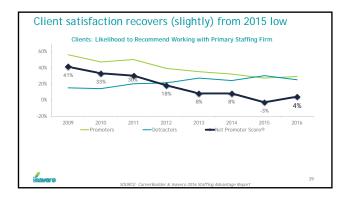

## A (hopefully) better prediction...

"Within 5 years, reviews will be the currency with which we prove our trustworthiness and the skill of the talent we place."

| <br> |
|------|
| <br> |
|      |
| <br> |
| <br> |
|      |
|      |
| <br> |