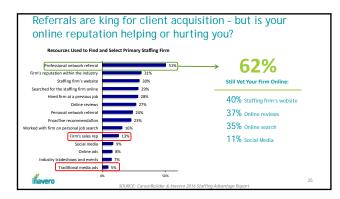

## A (hopefully) better prediction...

"Within 5 years, reviews will be the currency with which we prove our trustworthiness and the skill of the talent we place."

| <br> |
|------|
| <br> |
|      |
| <br> |
| <br> |
|      |
|      |
| <br> |