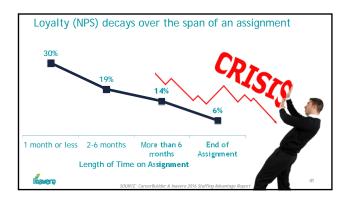

## A (hopefully) better prediction...

"Within 5 years, reviews will be the currency with which we prove our trustworthiness and the skill of the talent we place."

| <br> |
|------|
| <br> |
|      |
| <br> |
| <br> |
|      |
|      |
| <br> |