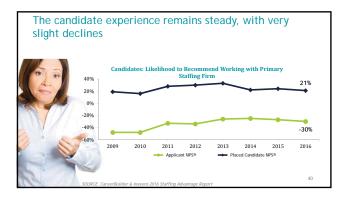

## A (hopefully) better prediction...

"Within 5 years, reviews will be the currency with which we prove our trustworthiness and the skill of the talent we place."

| <br> |
|------|
| <br> |
|      |
| <br> |
| <br> |
|      |
|      |
| <br> |