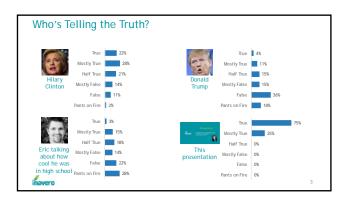

## A (hopefully) better prediction...

"Within 5 years, reviews will be the currency with which we prove our trustworthiness and the skill of the talent we place."

| <br> |
|------|
| <br> |
|      |
| <br> |
| <br> |
|      |
|      |
| <br> |