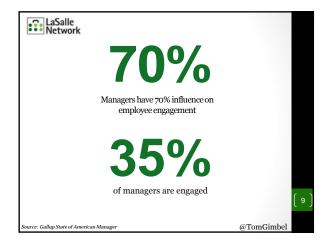

------|--|
|-------|--|

Phone: \_

# Training Top-Level Executives to Be Better People Managers

E. Thomas Gimbel LaSalle Network tgimbel@lasallenetwork.com *thelasallenetwork.com* 

> Wednesday, Oct. 26 4–5 p.m.













## People Management

noun |peo·ple man·ag·ement | pē-pəl man-ij-muh nt

**People management** refers to a **manager's** role in training, developing and motivating employees to perform their best. This role is distinct from other managerial roles, such as administration and decision making.

5

@TomGimbel

Managers direct, People managers *develop* 

6

## Traits of Good People Managers

- CARE
- People seek their advice often
- Great listeners
- High level of emotional intelligence
- Self-aware
- Retention amongst their direct reports
- Get their staff promoted









## #1 Mistake

Just because someone was a great producer doesn't mean they will be great manager.

- Can they help someone else learn, grow and develop a skillset?
- If they were naturally good, do they have empathy for their direct report's learning curve?

[ 11 ]





## LaSalle Network Development

- Is there a culture of corporate grandparenting?
- · Spend time with manager's manager Managerial Mentorship
- · Learning from other leaders/peers who do it well • Allow them to fail (to an extent)
  - Best lessons are learned through personal experience.











|          | S7 83                                                | HING MENT | IN IS IS                     |         | m                        |      |
|----------|------------------------------------------------------|-