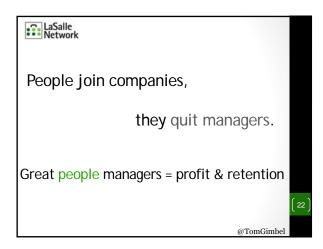

## Traits of Good People Managers

- CARE
- People seek their advice often
- Great listeners
- High level of emotional intelligence
- Self-aware
- Retention amongst their direct reports
- Get their staff promoted