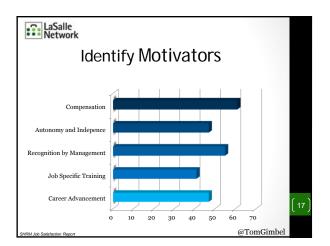

## Stay Interviews

- A performance review on the company; frequent one-onones with top performers about what they like and don't like about their role and the company.
- Why conduct them?
- Retain high potential employees
- Avoid costly turnover
- Engage staff
- Identify motivators
- Pinpoint pain points
- Warning signs