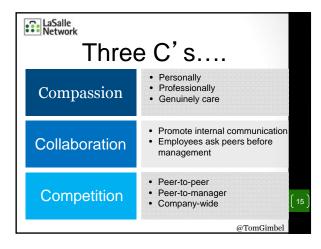

s *develop* 

6

## Traits of Good People Managers

- CARE
- People seek their advice often
- Great listeners
- High level of emotional intelligence
- Self-aware
- Retention amongst their direct reports
- Get their staff promoted









## #1 Mistake

Just because someone was a great producer doesn't mean they will be great manager.

- Can they help someone else learn, grow and develop a skillset?
- If they were naturally good, do they have empathy for their direct report's learning curve?

[ 11 ]





## LaSalle Network Development

- Is there a culture of corporate grandparenting?
- · Spend time with manager's manager Managerial Mentorship
- · Learning from other leaders/peers who do it well • Allow them to fail (to an extent)
  - Best lessons are learned through personal experience.











|          | S7 83                                                | HING MENT | IN IS IS                     |         | m                        |      |
|----------|------------------------------------------------------|-----------|------------------------------|---------|--------------------------|------|
| imbel's  | Reminders of you're that Thanks Cardial, with the se | 100       |                              |         |                          |      |
| lew      | Subject price to easy                                |           |                              | Type    | Next Event jokk to ver t |      |
|          | 10 Count Really's Reflectator                        |           | A CONTRACTOR OF A CONTRACTOR | Yearly  | Tuesday, March 1, 2015   |      |
|          | 10