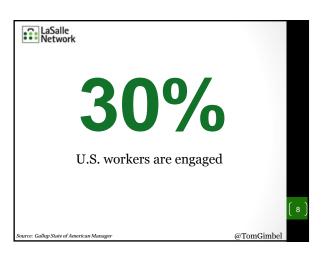

|-------|--|
|-------|--|

Phone: \_

# Training Top-Level Executives to Be Better People Managers

E. Thomas Gimbel LaSalle Network tgimbel@lasallenetwork.com *thelasallenetwork.com* 

> Wednesday, Oct. 26 4–5 p.m.













## People Management

noun |peo·ple man·ag·ement | pē-pəl man-ij-muh nt

**People management** refers to a **manager's** role in training, developing and motivating employees to perform their best. This role is distinct from other managerial roles, such as administration and decision making.

5

@TomGimbel

Managers direct, People managers *develop* 

6

## Traits of Good People Managers

- CARE
- People seek their advice often
- Great listeners
- High level of emotional intelligence
- Self-aware
- Retention amongst their direct reports
- Get their staff promoted









## #1 Mistake

Just because someone was a great producer doesn't mean they will be great manager.

- Can they help someone else learn, grow and develop a skillset?
- If they were naturally good, do they have empathy for their direct report's learning curve?

[ 11 ]





## LaSalle Network Development

- Is there a culture of corporate grandparenting?
- · Spend time with manager's manager Managerial Mentorship
- · Learning from other leaders/peers who do it well • Allow them to fail (to an extent)
  - Best lessons are learned through personal experience.











|          | S7 83                                                | HING MENT | IN IS IS                     |         | m                        |      |
|----------|------------------------------------------------------