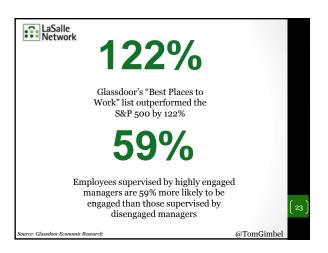

|           |                              | Yearly. | Deinter, Marin 17, 2016  |      |
|          | Care Cheman & Bethins                                |           |                              | 7445    | Freine Mech 18, 1010     | 19   |
|          | IV Street Courses of Co. Townsoil Streeting Bulletin |           |                              | Tanta   | Marchael March 21 2016   | 11 ' |



## Stay Interviews

- A performance review on the company; frequent one-onones with top performers about what they like and don't like about their role and the company.
- Why conduct them?
- Retain high potential employees
- Avoid costly turnover
- Engage staff
- Identify motivators
- Pinpoint pain points
- Warning signs

20

### @TomGimbel

# Recruiting and **Re**recruiting















American Staffing Association Staffing World<sup>®</sup> 2016