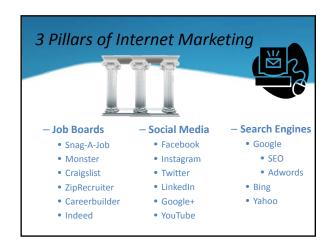

# Top Sources Candidates Use to Find Employment 1.) Job boards 2.) Their own networks 3.) Social media 4.) Classified 5.) Company websites 6.) Internet searches