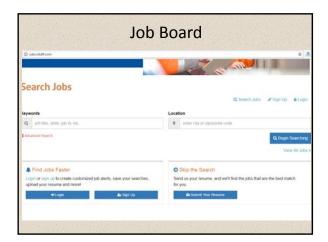

#### Key Features of a Killer Website

- Sleek, clean, user-friendly, professional
- Ability to accept applications online
- ATS integration
- Fully optimized, regularly updated job board
- Mobile friendly
- Call to action flyout
- Regularly updated blog
- Displays social media likes/follows
- Testimonials! Testimonials! Testimonials!
- http://staffingtalk.com/8-features-of-a-killer-staffing-website

#### Make it as EASY as possible!

- Staffers are busy, so make their jobs easier by automating as much of it as you can using RSS feeds
- ATS Hosted Board External Boards
- 1 post, and you're done!

#### Job Board Tips - Title

- Lead with the most important word(s)
  - (i.e. Welding, Human Resources, Machinist, etc.)
- Put a space between every word
- Focus on the first three words
- Be clear, concise, and consistent
- Use SEO friendly words
- Toe line between generic & specific
  - (Java Developer, not Java Ninja or Java Hacker)
- If you use a modifier (best, lots, etc.) use it later
  - ("Account Executive Immediate Hire")

#### Job Board Tips - Content

- Be conscious of your Ad's aesthetic
  - spaces between paragraphs
  - no awkward indentations
  - at least one set of bullet points
- First paragraph at least one awesome thing
- Be concise, but make them want to know more
- Without being too technical, include 'weed-out' info.
- Do not combine positions
- Do not duplicate ads
  - Use same ad for various shifts