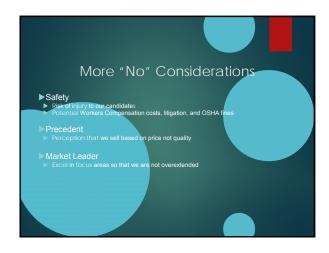

## How can our business suffer from the wrong answer?

- Loss of Profit
- ► Loss of productivity within your branches
- Damage to your company's brand with clients and candidates
- Risk of injury and associated losses