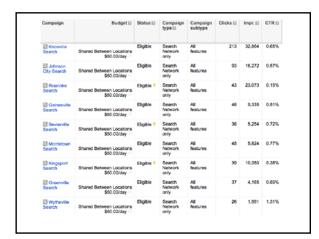

#### Google AdWords

- Google AdWords is an online advertising service that enables advertisers to compete to display brief advertising copy to web users, based in part on cookies, keywords, predefined by the advertisers, that might link the copy to the content of web pages shown to users. – Wikipedia
- The more competition, the less pie you get for your spend
  - "jobs in City, State" is always a solid search
  - Try popular categories "warehouse jobs in ..."

| AtWork / Quality                                                                     | jobs kingsport tn                                           | exact          | 10 | 310     | 3.23%   |
|--------------------------------------------------------------------------------------|-------------------------------------------------------------|----------------|----|---------|---------|
| AtWork / Quality                                                                     | employment agencies roanoke va                              | exact          | 2  | 19      | 10.53%  |
| AtWork / Quality                                                                     | job knoxville tn                                            | exact          | 1  | 4       | 25.00%  |
| AtWork / Quality                                                                     | jobs in roanoke v                                           | exact (close \ | 1  | 3       | 33.33%  |
| AtWork / Quality staffing service temporary employment agencies flowery branc phrase |                                                             | 1              | 1  | 100.00% |         |
| AtWork / Quality                                                                     | jobs in bowling green kentucky                              | exact          | 4  | 28      | 14.29%  |
| AtWork / Quality                                                                     | job in bowling green ky                                     | exact          | 1  | 5       | 20.00%  |
| AtWork / Quality                                                                     | jobs in wytheville                                          | exact          | 5  | 36      | 13.899  |
| AtWork / Quality                                                                     | employment agencies in bowling green ky                     | exact          | 1  | 1       | 100.00% |
| AtWork / Quality                                                                     | jobs in franklin kentucky                                   | exact          | 5  | 6       | 83.339  |
| AtWork / Quality                                                                     | jobs alcoa tn                                               | exact          | 1  | 7       |         |
| AtWork / Quality                                                                     |                                                             | exact          | 17 | 1010    |         |
| AtWork / Quality                                                                     | jobs in knoxville tennessee                                 | exact          | 3  | 56      | 5.369   |
| AtWork / Quality                                                                     | jobs in russellville ky                                     | exact          | 7  | 37      | 18.929  |
| AtWork / Quality                                                                     | employment agencies knoxville tn                            | exact          | 4  | 76      | 5.269   |
| AtWork / Quality                                                                     | employment agencies knoxville tn                            | phrase (close  | 1  | 2       | 50.009  |
| AtWork / Quality                                                                     | temporary employment agencies maryville tn maryville tn     | phrase         | 2  | 4       | 50.009  |
|                                                                                      | temporary employment agencies flowery branch ga             | phrase         | 1  | 2       |         |
| AtWork / Quality                                                                     | temporary employment agencies sevierville tn sevierville tn | phrase         | 1  | 4       | 25.00   |
|                                                                                      | columbia ky jobs                                            | exact          | 1  | 9       |         |
|                                                                                      | bowlinggreen ky jobs                                        | exact (close v | 1  |         | 100.00  |
| AtWork / Quality                                                                     | marion va jobs                                              | exact          | 3  | 43      | 6.989   |
|                                                                                      | jobs in russllvlle ky                                       | exact (close v | 1  |         | 100.009 |
|                                                                                      | jobs gainesville georgia                                    | exact (close v | 2  |         | 100.00  |
| AtWork / Quality                                                                     | temp employment agencies in oak ridge tn                    | phrase         | 1  | 1       | 100.00  |
| AtWork / Quality                                                                     | temporary employment agencies clinton tn                    | phrase         | 1  | 9       | 11.119  |
| AtWork / Quality                                                                     | jobs in knoxvill                                            | exact (close \ | 1  | 1       | 100.009 |
| AtWork / Quality                                                                     | jobs in morristown tn                                       | exact          | 21 | 570     | 3.68    |
| AtWork / Quality                                                                     | roanoke jobs                                                | exact          | 3  | 119     | 2.529   |
| AtMork / Quality                                                                     | jobs in bowling green ky                                    | exact          | 43 | 1087    | 3.969   |