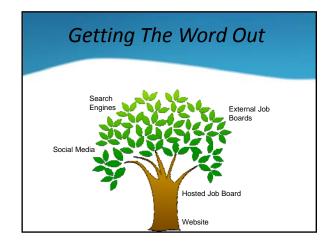

# Top Sources Candidates Use to Find Employment 1.) Job boards 2.) Their own networks 3.) Social media 4.) Classified 5.) Company websites 6.) Internet searches

#### Key Website Metrics

- Overall website traffic
- Referrals from key places (\$\$!)
  - job boards
  - social media, etc.

Know where your traffic is coming from!

#### Key Features of a Killer Website

- Sleek, clean, user-friendly, professional
- Ability to accept applications online
- ATS integration
- Fully optimized, regularly updated job board
- Mobile friendly
- Call to action flyout
- Regularly updated blog
- Displays social media likes/follows
- Testimonials! Testimonials! Testimonials!
- http://staffingtalk.com/8-features-of-a-killer-staffing-website

#### Make it as EASY as possible!

- Staffers are busy, so make their jobs easier by automating as much of it as you can using RSS feeds
- ATS Hosted Board External Boards
- 1 post, and you're done!