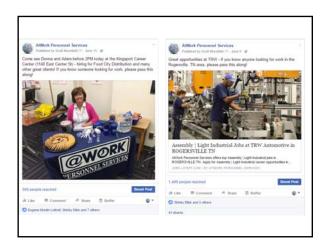

#### Facebook Engagement Keys

- Employee engagement!
- Employee engagement!
- Employee engagement!
- Look for "great post" opportunities
- Use pictures
- Active paid 'like' campaign
- Boost key posts