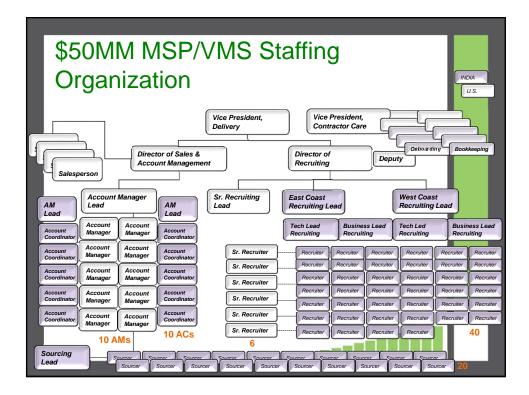

## MAP companies metrics

| Baseline Stats for MA | AP Particip | ants |      |      |      |      |
|-----------------------|-------------|------|------|------|------|------|
| 2-Sep-15              |             |      |      |      |      |      |
| Company               | Α           | В    | С    | D    | E    | AVG  |
| Subs to Jobs          | 1.3         | 1.5  | 2.0  | 1.9  | 2.2  | 1.8  |
| Subs to Hire          | 27.2        | 15.8 | 36.8 | 37.6 | 39.1 | 31.3 |
| Subs to Interview     | 5.9         | 4.6  | 9.9  | 5.0  | 8.3  | 6.7  |
| Interviews to Hire    | 4.6         | 3.4  | 3.6  | 7.5  | 4.6  | 4.7  |
| Close Rate            | 4.5%        | 9.7% | 5.3% | 4.9% | 5.6% | 6.0% |

Notes:

Compiled from 10/1/2014 – 6/30/2015 from MAP participating companies